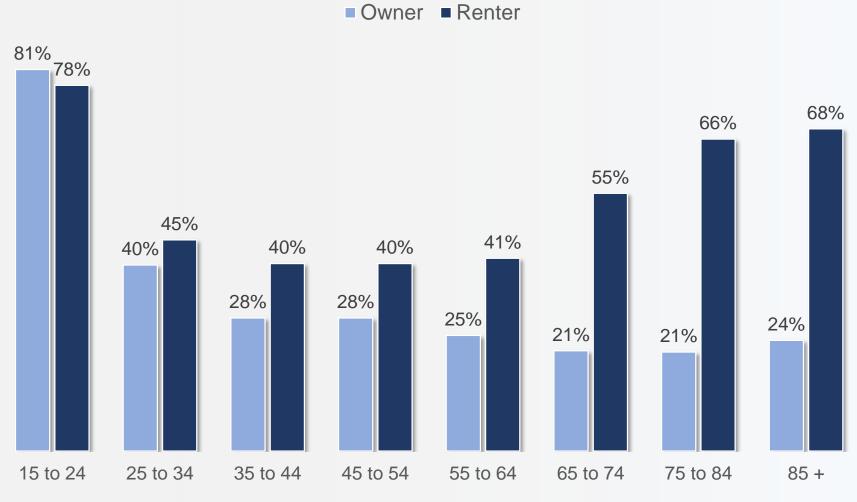

## **Housing Unaffordability**

Households spending 30% or more of pre-tax household income on shelter costs by Tenure and Age of Primary Household Maintainer, Toronto Census Division

Statistics Canada - 2016 Census of Population Catalogue Number 98-400-X2016231 Toronto Census Division