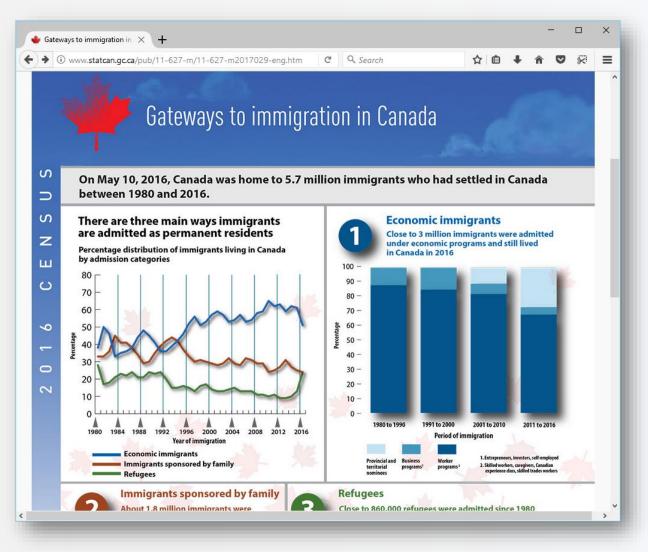

## **Gateways to immigration infographic**

## Three main admission categories

|                                                                                                                                                                                                                                                                                                                                                                                                                              | <i>.</i> .                                                                                                                                                                 |                                                                     |                                                |                                  |                                  |                                          |
|------------------------------------------------------------------------------------------------------------------------------------------------------------------------------------------------------------------------------------------------------------------------------------------------------------------------------------------------------------------------------------------------------------------------------|----------------------------------------------------------------------------------------------------------------------------------------------------------------------------|---------------------------------------------------------------------|------------------------------------------------|----------------------------------|----------------------------------|------------------------------------------|
| lassification of admission cat                                                                                                                                                                                                                                                                                                                                                                                               | egory of immigi                                                                                                                                                            | ant                                                                 |                                                |                                  |                                  |                                          |
| Classification of admission category of immigrant                                                                                                                                                                                                                                                                                                                                                                            |                                                                                                                                                                            | Usage                                                               |                                                |                                  |                                  |                                          |
| <u>1 - Economic immigrant</u>                                                                                                                                                                                                                                                                                                                                                                                                |                                                                                                                                                                            |                                                                     |                                                |                                  |                                  |                                          |
| This category includes immigrants who have been select<br>ability to meet labour market needs, to own and manage<br>own employment or to meet specific provincial or territori                                                                                                                                                                                                                                               | or to build a business, to make                                                                                                                                            |                                                                     | -                                              |                                  | <u> </u>                         |                                          |
| 2 - Immigrant sponsored by family                                                                                                                                                                                                                                                                                                                                                                                            |                                                                                                                                                                            |                                                                     |                                                |                                  |                                  |                                          |
| This category includes immigrants who were sponsored<br>permanent resident status on the basis of their relationsh<br>relative of this sponsor. The terms "family class" or "famil                                                                                                                                                                                                                                           | ip either as the spouse, partne                                                                                                                                            | r, parent, grar                                                     | d-parent                                       | t, chil                          | d or c                           | other                                    |
| <u>3 - Refugee</u>                                                                                                                                                                                                                                                                                                                                                                                                           |                                                                                                                                                                            |                                                                     |                                                |                                  |                                  |                                          |
|                                                                                                                                                                                                                                                                                                                                                                                                                              |                                                                                                                                                                            |                                                                     |                                                |                                  |                                  |                                          |
| This category includes immigrants who were granted per<br>to their home country. This category includes persons wh<br>nationality, membership in particular social group or for p<br>had been seriously and personally affected by civil war o<br>Some refugees were in Canada when they applied for re<br>them in Canada or abroad). Others were abroad and we<br>Agency, another designated referral organization or priva | o had a well-founded fear of p<br>olitical opinion (Geneva Conve<br>r armed conflict, or have suffer<br>fugee protection for themselve<br>e referred for resettlement to 0 | ersecution for<br>ntion refugees<br>ed a massive<br>s and their fan | reasons<br>5) as well<br>violation<br>nily mem | of ra<br>l as p<br>of hu<br>bers | ce, re<br>ersor<br>man<br>(eithe | eligion,<br>ns who<br>rights.<br>er with |
| to their home country. This category includes persons when ationality, membership in particular social group or for phad been seriously and personally affected by civil war of Some refugees were in Canada when they applied for rethem in Canada or abroad). Others were abroad and we                                                                                                                                    | o had a well-founded fear of p<br>olitical opinion (Geneva Conve<br>r armed conflict, or have suffer<br>fugee protection for themselve<br>e referred for resettlement to 0 | ersecution for<br>ntion refugees<br>ed a massive<br>s and their fan | reasons<br>5) as well<br>violation<br>nily mem | of ra<br>l as p<br>of hu<br>bers | ce, re<br>ersor<br>man<br>(eithe | eligion,<br>ns who<br>rights.<br>er with |